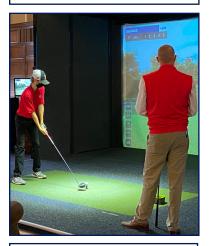

# Proximity Golf Winter Programs

What: First Tee - Cleveland is excited to launch the 2022 indoor

winter session partnering with Proximity Golf Lounge!

Where: Proximity Golf Lounge

**Rockefeller Building** 